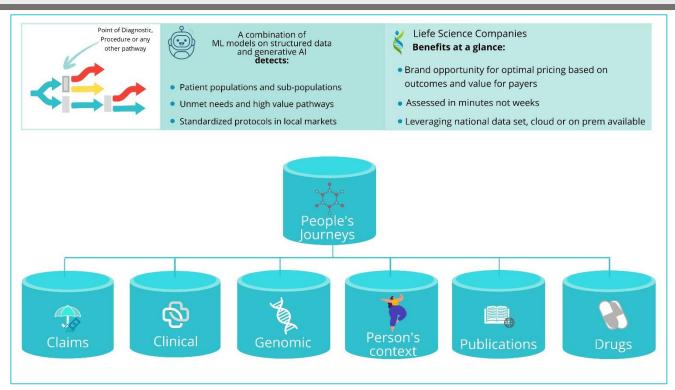

## ACCELERATE | INTEGRATE | IMPROVE

ACCELERATE time to treatment. INTEGRATE the patient perspective. IMPROVE quality of care.

MSIDE Solutions' AccelarMed offers a robust foundation of pre-built patient journey data models that aggregate and contextualize data from disparate sources – claims, clinical, genomic, drugs, labs, patient context and medical publications.

Leverage patient journey insights from a robust national claims data set combined with generative AI on medical publications.

We offer a free consultation service to evaluate how AccelarMed offering can add value to your big data ecosystem.